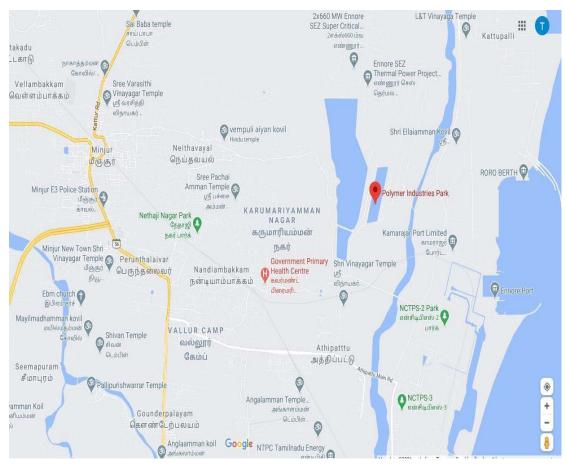

## **Annexure 1 – Location Map**

The Park is spread over 239.82 acres and the total allotable plot area of 164.22 acres. The Park is located in close proximity to three major Ports Ennore, Kattupalli and Chennai. The Athipattu railway station is located at a distance of 3.3 km from the Park. The State Highway 56 connects the Park to Tiruvottriyur and Ponneri. The NH - 16 is only 22 kms away from the Site. The Northern Port Access Road currently under development shall further augment the connectivity of Polymer Park.

#### 2. About Park

Tamilnadu Polymer Industries Park is spread over an area of around 239.82 acres. It has been earmarked for industries manufacturing of polymer components and allied products. The total allottable area is 164.22 acres. The location and indicative layout of the Park is provided in Annexure 1 & Annexure 2 respectively. The details of plots in Phase-I available for allotment is provided in Annexure 3. Phase II is under development stage.