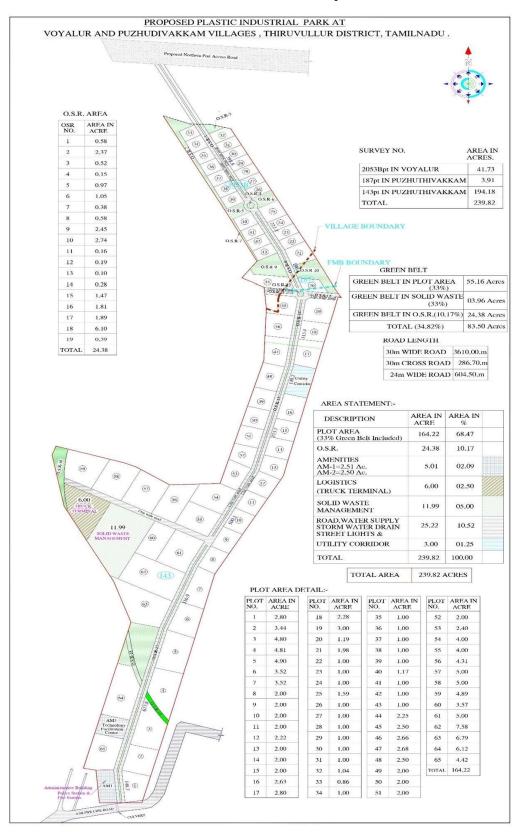

### Annexure 2 - Park Layout

#### 2. About Park

Tamilnadu Polymer Industries Park is spread over an area of around 239.82 acres. It has been earmarked for industries manufacturing of polymer components and allied products. The total allottable area is 164.22 acres. The location and indicative layout of the Park is provided in Annexure 1 & Annexure 2 respectively. The details of plots in Phase-I available for allotment is provided in Annexure 3. Phase II is under development stage.

# **Annexure 3 – PLOT DETAILS – PHASE-I**

| Plot No. | Area in Acre | Plot No. | Area in Acre |
|----------|--------------|----------|--------------|
| 1        | 2.80         | 47       | 2.68         |
| 2        | 3.44         | 48       | 2.50         |
| 3        | 4.80         | 49       | 2.00         |
| 4        | 4.81         | 50       | 2.00         |
| 5        | 4.90         | 51       | 2.00         |
| 6        | 3.52         | 52       | 2.00         |
| 7        | 3.52         | 53       | 2.40         |
| 8        | 2.00         | 54       | 4.00         |
| 9        | 2.00         | 55       | 4.00         |
| 10       | 2.00         | 56       | 4.31         |
| 11       | 2.00         | 57       | 5.00         |
| 12       | 2.22         | 58       | 5.00         |
| 13       | 2.00         | 59       | 4.89         |
| 14       | 2.00         | 60       | 3.57         |
| 15       | 2.00         | 61       | 5.00         |
| 16       | 2.63         | 62       | 7.58         |
| 17       | 2.80         | 63       | 6.79         |
|          |              | 64       | 6.12         |
|          |              | 65       | 4.42         |
|          |              | Total    | 125.70       |