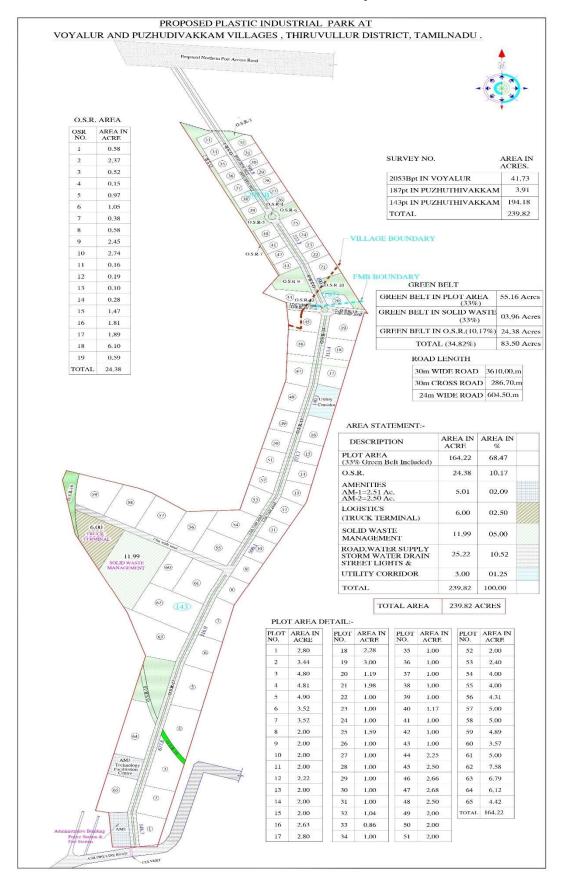

## Annexure 2 - Park Layout

#### 2. About Park

Tamilnadu Polymer Industries Park is spread over an area of around 239.82 acres. It has been earmarked for industries manufacturing of polymer components and allied products. The total allottable area is 164.22 acres. The location and indicative layout of the Park is provided in Annexure 1 & Annexure 2 respectively. The details of plots in Phase-I available for allotment is provided in Annexure 3. Phase II is under development stage.

# **Annexure 3 – PLOT DETAILS – PHASE-I**

| Plot No. | Area in Acre | Plot No. | Area in Acre |
|----------|--------------|----------|--------------|
| 1        | 2.80         | 47       | 2.68         |
| 2        | 3.44         | 48       | 2.50         |
| 3        | 4.80         | 49       | 2.00         |
| 4        | 4.81         | 50       | 2.00         |
| 5        | 4.90         | 51       | 2.00         |
| 6        | 3.52         | 52       | 2.00         |
| 7        | 3.52         | 53       | 2.40         |
| 8        | 2.00         | 54       | 4.00         |
| 9        | 2.00         | 55       | 4.00         |
| 10       | 2.00         | 56       | 4.31         |
| 11       | 2.00         | 57       | 5.00         |
| 12       | 2.22         | 58       | 5.00         |
| 13       | 2.00         | 59       | 4.89         |
| 14       | 2.00         | 60       | 3.57         |
| 15       | 2.00         | 61       | 5.00         |
| 16       | 2.63         | 62       | 7.58         |
| 17       | 2.80         | 63       | 6.79         |
|          |              | 64       | 6.12         |
|          |              | 65       | 4.42         |
|          |              | Total    | 125.70       |