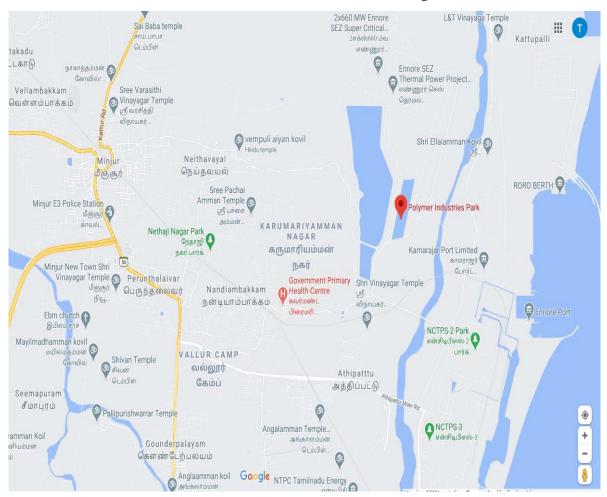

## **Annexure 1 – Location Map**

The Park is spread over 239.82 acres and the total allotable plot area of 164.22 acres. The Park is located in close proximity to three major Ports Ennore, Kattupalli and Chennai. The Athipattu railway station is located at a distance of 3.3 km from the Park. The State Highway 56 connects the Park to Tiruvottriyur and Ponneri. The NH – 16 is only 22 kms away from the Site. The Northern Port Access Road currently under development shall further augment the connectivity of Polymer Park.

#### 2. About Park

Tamilnadu Polymer Industries Park is spread over an area of around 239.82 acres. It has been earmarked for industries manufacturing of polymer components and allied products. The total allottable area is 164.22 acres. The location and indicative layout of the Park is provided in Annexure 1 & Annexure 2 respectively. The details of plots in Phase-I available for allotment is provided in Annexure 3. Phase II is under development stage.